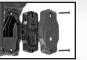

## **RAPID FORCE® LEVEL III HOLSTER**

The Rapid Force Level III duty holster is the quickest, most secure and durable holster on the market - all while achieving the highest level of retention.

- Axon Signal Sidearm Compatible
- Maximum Trigger Protection
- Removable MRDS Hood
- Suppressor Height Sights (.475")
- Available in Black, Tan, and Basketweave

## **RAPID FORCE®** LEVEL II HOLSTER

The Rapid Force Level II holster's profile sets it apart from others in its category. The design incorporates dual retention mechanisms, combining the inherent passive retention with an active thumb swipe, making it a favored choice for OWB carry.

- Axon Signal Sidearm Compatible
- Optic Ready
- Fast, Intuitive Draw
- Slim Profile Design
- Available in Black and Tan

AXON SIGNAL SIDEARM COMPATIBLE Sensor not included

AXON SIGNAL SIDEARM COMPATIBLE Sensor not included

### **PHOTON**® **LEVEL I HOLSTER**

The Photon is a slim and lightweight holster utilizing professional grade materials to provide an all-in-one solution for every day concealed carry.

- Ambidextrous Design
- IWB or OWB Flexibility
- Optic Ready
- Adjustable Cant and Ride Height

## RAPID FORCE<sup>®</sup> CARRY TYPES

**PHOTON**® **COMPACT LIGHT** 

Mount your Rapid Force holster to any hard surface.

This allows you to mount your Rapid Force holster shell onto your existing non-Rapid Force quick attachment system.