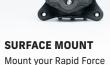

## RAPID FORCE<sup>®</sup> CARRY TYPES

**PHOTON**® **COMPACT LIGHT** 

Mount your Rapid Force holster to any hard surface.

This allows you to mount your Rapid Force holster shell onto your existing non-Rapid Force quick attachment system.