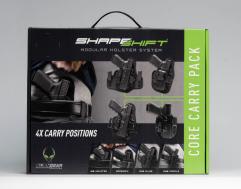

### **SHAPESHIFT® CORE CARRY PACK**

#### CONVENIENT STARTER KIT

Our innovative injection-molded holster shell system consists of a tool-free design that provides the flexibility of four distinct carry options.

#### MULTIPLE CONFIGURATIONS

Tailor your carry experience with multiple configurations including IWB, appendix IWB, OWB slide, and OWB paddle.

#### MODULAR HOLSTER SYSTEM

Embrace convenience by easily changing holster configurations and style with just a few quick steps.