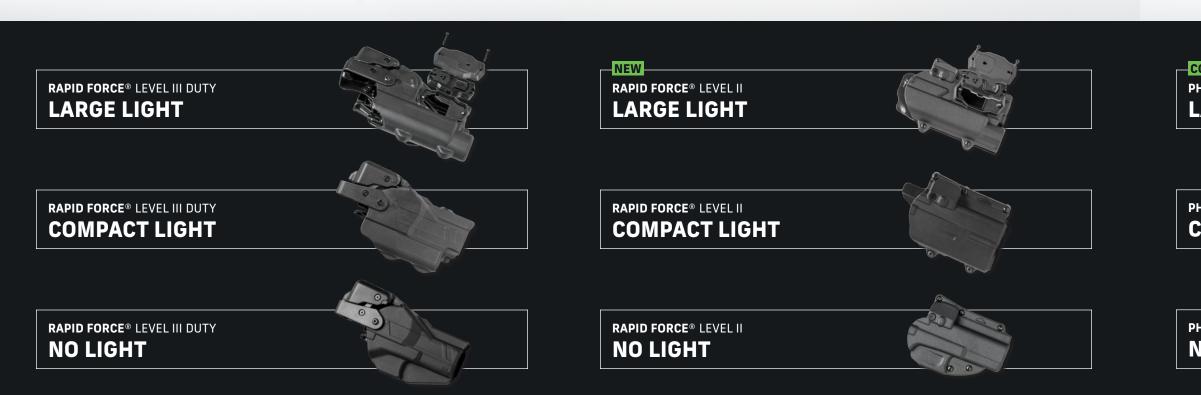

## **RAPID FORCE® LEVEL III HOLSTER**

The Rapid Force Level III duty holster is the quickest, most secure and durable holster on the market - all while achieving the highest level of retention.

- Axon Signal Sidearm Compatible
- Maximum Trigger Protection
- Removable MRDS Hood
- Suppressor Height Sights (.475")
- Available in Black, Tan, and Basketweave

## **RAPID FORCE®** LEVEL II HOLSTER

The Rapid Force Level II holster's profile sets it apart from others in its category. The design incorporates dual retention mechanisms, combining the inherent passive retention with an active thumb swipe, making it a favored choice for OWB carry.

- Axon Signal Sidearm Compatible
- Optic Ready
- Fast, Intuitive Draw
- Slim Profile Design
- Available in Black and Tan

AXON SIGNAL SIDEARM COMPATIBLE Sensor not included

AXON SIGNAL SIDEARM COMPATIBLE Sensor not included

### **PHOTON**® **LEVEL I HOLSTER**

The Photon is a slim and lightweight holster utilizing professional grade materials to provide an all-in-one solution for every day concealed carry.

- Ambidextrous Design
- IWB or OWB Flexibility
- Optic Ready
- Adjustable Cant and Ride Height

## RAPID FORCE<sup>®</sup> CARRY TYPES

**PHOTON**® **COMPACT LIGHT** 

Mount your Rapid Force holster to any hard surface.

This allows you to mount your Rapid Force holster shell onto your existing non-Rapid Force quick attachment system.