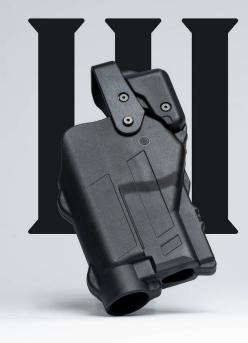

## **RAPID FORCE® LEVEL III HOLSTER**

The Rapid Force Level III duty holster is the quickest, most secure and durable holster on the market - all while achieving the highest level of retention.

- Axon Signal Sidearm Compatible
- Maximum Trigger Protection
- Removable MRDS Hood
- Suppressor Height Sights (.475")
- Available in Black, Tan, and Basketweave