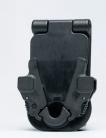

### **QUICK DISCONNECT SYSTEM (QDS)**

An innovative solution that effortlessly connects or detaches a holster from our multicarry platforms with a satisfying click.

### LOCKING BELT SLIDE

Designed for maximum security to ensure the holster stays firmly attached to your belt no matter the pressure applied.

DYNAMIC DROP LEG

Engineered with a minimalist

design, the Dynamic Drop Leg