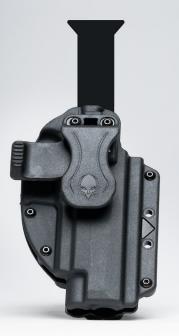

### **SHAPESHIFT® CORE CARRY PACK**

#### CONVENIENT STARTER KIT

Our innovative injection-molded holster shell system consists of a tool-free design that provides the flexibility of four distinct carry options.

#### MULTIPLE CONFIGURATIONS

Tailor your carry experience with multiple configurations including IWB, appendix IWB, OWB slide, and OWB paddle.

#### MODULAR HOLSTER SYSTEM

Embrace convenience by easily changing holster configurations and style with just a few quick steps.