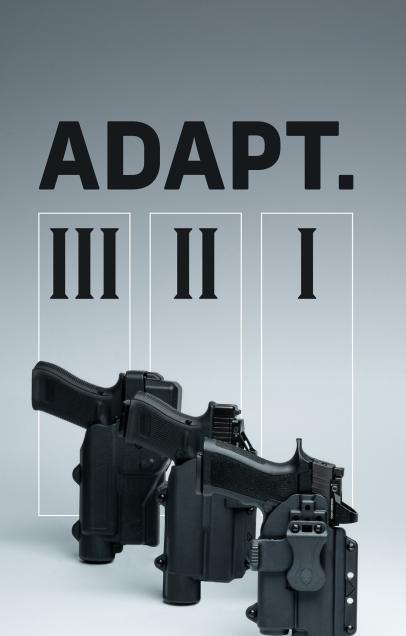

## **RAPID FORCE® LEVEL III HOLSTER**

The Rapid Force Level III duty holster is the quickest, most secure and durable holster on the market - all while achieving the highest level of retention.

- Axon Signal Sidearm Compatible
- Maximum Trigger Protection
- Removable MRDS Hood
- Suppressor Height Sights (.475")
- Available in Black, Tan, and Basketweave

## **RAPID FORCE®** LEVEL II HOLSTER

The Rapid Force Level II holster's profile sets it apart from others in its category. The design incorporates dual retention mechanisms, combining the inherent passive retention with an active thumb swipe, making it a favored choice for OWB carry.

### **PHOTON**® **LEVEL I HOLSTER**

The Photon is a slim and lightweight holster utilizing professional grade materials to provide an all-in-one solution for every day concealed carry.

- Ambidextrous Design
- IWB or OWB Flexibility
- Optic Ready
- Adjustable Cant and Ride Height