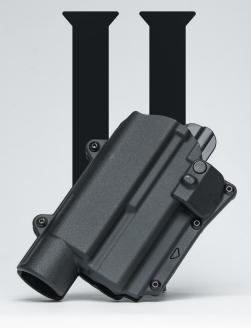

## **RAPID FORCE®** LEVEL II HOLSTER

The Rapid Force Level II holster's profile sets it apart from others in its category. The design incorporates dual retention mechanisms, combining the inherent passive retention with an active thumb swipe, making it a favored choice for OWB carry.

- Axon Signal Sidearm Compatible
- Optic Ready
- Fast, Intuitive Draw
- Slim Profile Design
- Available in Black and Tan

AXON SIGNAL SIDEARM COMPATIBLE Sensor not included

AXON SIGNAL SIDEARM COMPATIBLE Sensor not included