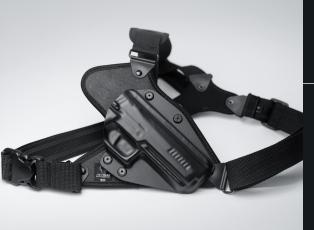

## CLOAK **CHEST HOLSTER**

### OUTDOOR ADVENTURES

Designed for outdoor activities and offers quick access while keeping your waist and shoulders unobstructed.

COMFORTABLE AND SECURE FIT

Features an adjustable nylon harness, breathable CoolVent neoprene layer and reinforced ballistic nylon for durability.

CUSTOMIZABLE RETENTION

Custom-molded for specific firearms with adjustable passive retention and a 45-degree cant for a smooth, natural draw,

ALIENGEARHOLSTERS.COM